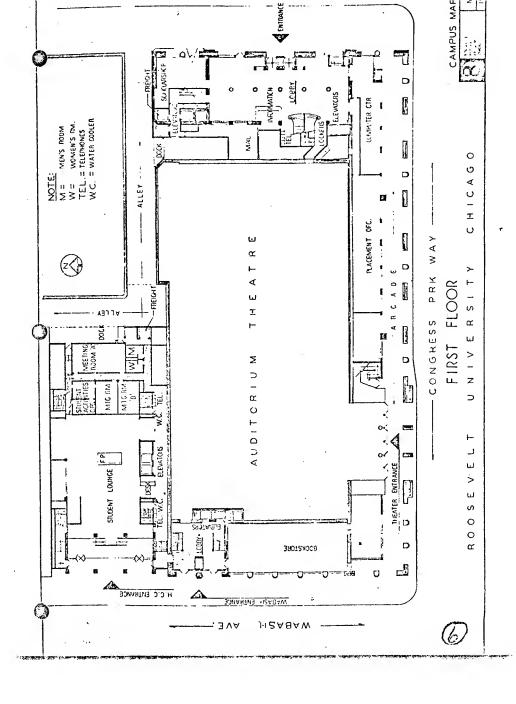

|
|                             | THAT THIS PROPERTY IS INC                                                                             | LUDED IN THE NATIO       |                                                                   |                                |
| THERERY CERTIFY             |                                                                                                       |                          | 1,111                                                             |                                |
| THERERY CERTIFY             | THAT THIS PROPERTY IS INC                                                                             |                          | 1,111                                                             | - "                            |







## UNITED STATES DEPARTMENT OF THE INTERIOR NATIONAL PARK SERVICE

# NATIONAL REGISTER OF HISTORIC PLACES PROPERTY MAP FORM

FOR NPS USE ONLY

RECEIVED

DATE ENTERED

| SEE INSTRUCTIONS IN HOW TO COMPLETE NATIONAL REGISTER FORMS |
|-------------------------------------------------------------|
| TYPE ALL ENTRICE - ENCLOSE WITH MAP                         |

[] NAME

HISTORIC Auditorium Building

AND OR COMMON Roosevelt University

LOCATION

CITY, TOWN Chicago \_\_\_VICINITY OF

COUNTY

STATE

MAP REFERENCE

SOURCE U.S.G.S. 7.5' series

SCALE 1:24,000

DATE 1963, photorevised 1972

[A] REQUIREMENTS

TO BE INCLUDED ON ALL MAPS

- 1. PROPERTY BOUNDARIES
- 2. NORTH ARROW
- 3. UTM REFERENCES

INT: 2986-75



N4152.5-W8737.5/7.5

1963

CK-H-91 ILLINOIS HISTORIC SITES SURVEY INVENTORY

| 1.